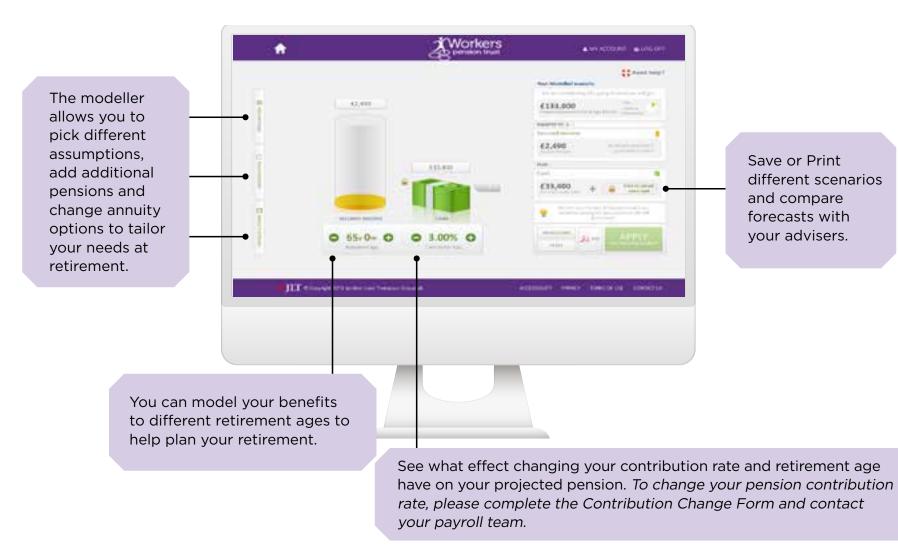

#### **Pension modeller**

Please note the modeller does not provide calculations for annual allowance and income drawdown.

The Benpal pension modeller is a powerful yet easy to use tool. You can use it to see the impact of contributing different amounts.

- See the impact on your projected benefits based on the amount you invest and the age you plan to retire.
- Compare the before and after cost to you of contributing more or less.
- Add the value of an existing pension plan to see what your total benefits might be.

Go to page 8 to find out more about the pension modeller...